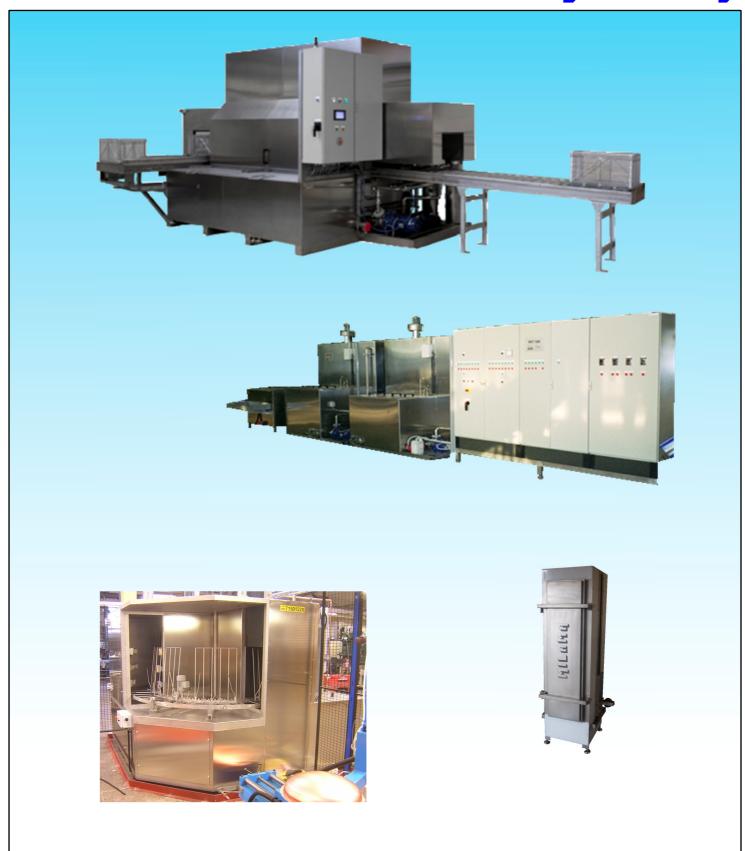

## **Tunnel** washer

## Tunnel washers in different configurations

## **Tunnel washer**

## Design:

The tunnel washers produced by Milama are based on standard designs which are then adapted to meet the demands of the customer. A tunnel washer is often integrated into an existing production chain which places both limitations and demands on performance and design e.g. type of transporter, number of steps, degree of cleaning and goods size. For this reason we've chosen not to present a specific model but adapt every machine to the needs of our customer.