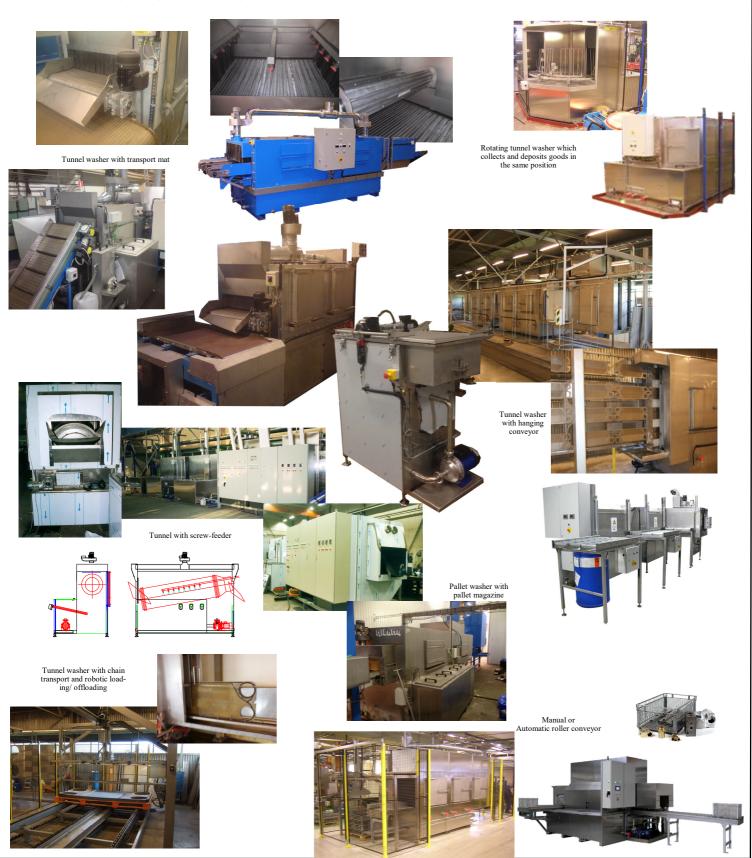

## Tunnel washers in different configurations

## Design:

The tunnel washers produced by Milama are based on standard designs which are then adapted to meet the demands of the customer. A tunnel washer is often integrated into an existing production chain which places both limitations and demands on performance and design e.g. type of transporter, number of steps, degree of cleaning and goods size. For this reason we've chosen not to present a specific model but adapt every machine to the needs of our customer.