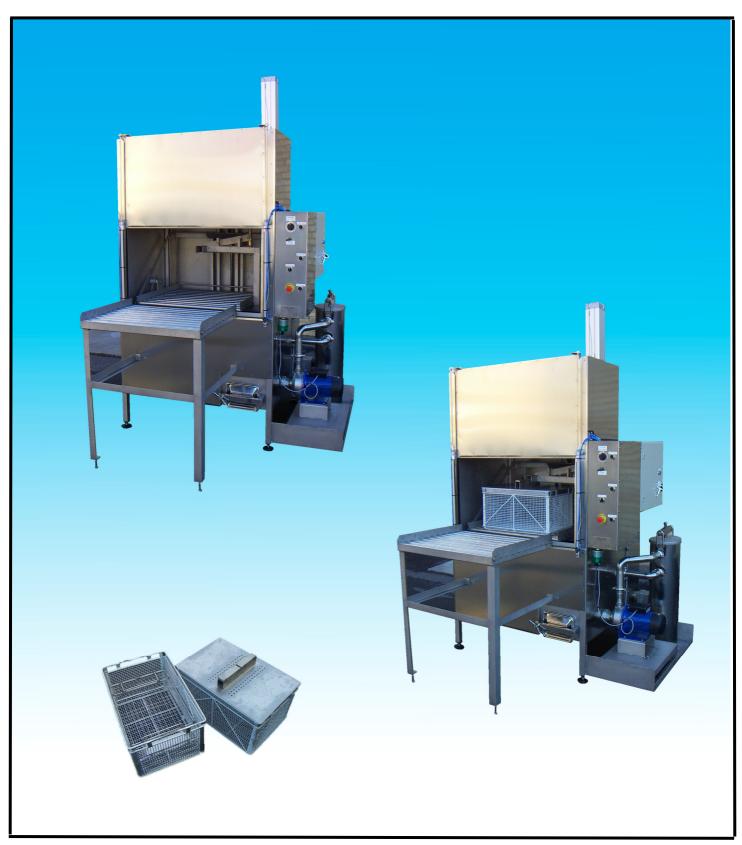

**Baskets** 

Ultrasonic function

Bag filters <0,5mm in one or several steps

Brush gun with 5 liters/minute pump.

Automatic water refill and level control.

Other goods dimensions than mentioned here.

Automatic stop at low liquid level. Increased goods weight capacity.

### Standard equipment:

Stainless steel insulated machine (AISI 304) with external coverplates in stainless steel IIB. Electric cartridge with thermostat and weekly timer for heating the washingliquid.

Extractable washing table to drip catcher.

Rotational fixture with manual locking device for the basket.

Galvanized basket 600x400x330mm, mesh 12mm with lid.

Pneumatic dip-wash function.

Start/stop-dial with timer 0-30 minutes.

Pneumatic insulated stainless steel hatch, maneuvered by two hand controller.

Speed control of the dipping function.

Integrated stainless steel steam proof fan with automatic start/stop after open/closed hatch. Drainage tap on tank.