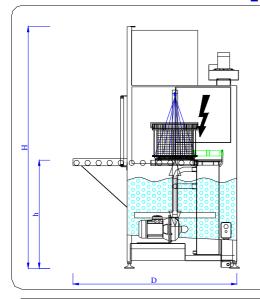

Extractable washing table to drip catcher.

Rotational fixture with manual locking device for the basket.

Galvanized basket 600x400x330mm, mesh 12mm with lid.

Pneumatic dip-wash function.

Start/stop-dial with timer 0-30 minutes.

Pneumatic insulated stainless steel hatch, maneuvered by two hand controller.

Speed control of the dipping function.

Integrated stainless steel steam proof fan with automatic start/stop after open/closed hatch. Drainage tap on tank.

Technical data:

External measurements, Washbear combi in mm, (BxDxH/h).\*

Maximum goods weight in kg.

Washing basket i mm. Pressurized air in bar.

Pressurized air consumption in liters/minute.

Tank volume in liters