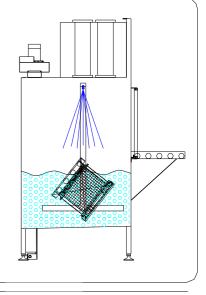

Extractable washing table to drip catcher.

Rotational fixture with manual locking device for the basket.

Galvanized basket 600x400x330mm, mesh 12mm with lid.

Pneumatic dip-wash function.

Start/stop-dial with timer 0-30 minutes.

Pneumatic insulated stainless steel hatch, maneuvered by two hand controller.

Speed control of the dipping function.

Integrated stainless steel steam proof fan with automatic start/stop after open/closed hatch. Drainage tap on tank.