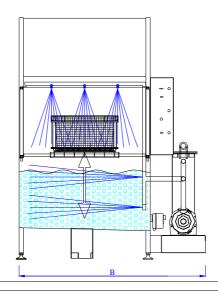

Extractable washing table to drip catcher.

Rotational fixture with manual locking device for the basket.

Galvanized basket 600x400x330mm, mesh 12mm with lid.

Pneumatic dip-wash function.

Start/stop-dial with timer 0-30 minutes.

Pneumatic insulated stainless steel hatch, maneuvered by two hand controller.

Speed control of the dipping function.

Integrated stainless steel steam proof fan with automatic start/stop after open/closed hatch. Drainage tap on tank.

Technical data:

External measurements, Washbear combi in mm, (BxDxH/h).\*

Maximum goods weight in kg.

Washing basket i mm. Pressurized air in bar.

Pressurized air consumption in liters/minute.

Tank volume in liters