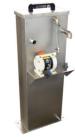

#### Accessories

Brush gun

Injector gun with adjustable flow, liquid/pressurized air.
Particle filtration of washing liquid through bag filters in one or several steps.

Purification of washing liquid from oil through oilseparator.

Material adapted for water based alkaline washing. Rubber materials in mainly EPDM/

Viton and plastic in polyethylene (PE).

Adjustable machine feet. Electric box 3x400V, insulation class IP 54.

Stainless steel pump attached to stainless steel pump shelf with flowjet flushing under liquid surface and rinsing over the surface.