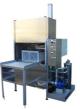

stainless steel pump shelf. (Only applies to machine with spray function)

Stainless flushing system with flow jet rinse under the surface as well as flushing over the surface, see picture. (Only applies to machine with bobbin function).

#### **Optional equipment:**

Brush gun with pump and on/off via foot pedal. Blowing function with compressed air.

Particle filtering of washing liquid via bag filter in one or several steps. Oil separator for fluting oil.

Manual filler tap of water.

Automatic water filling and level control. Automatic stop at low liquid level.

Increased capacity of load weight

Extendable wash table to load platform or integrated roller conveyor. Glass door.

Lighting in the cabin





Oil separator

1600x1100x2250/970 mm

250 l/min 2,2bar

250 l/min 2,2bar 1,85kW



Extractable table



| Technical data Wasbear Milaga:              | 1165E                | 1364/13648            | 1864/1864S              | 2664/2664S             |
|---------------------------------------------|----------------------|-----------------------|-------------------------|------------------------|
| External dimensions. (BxDxH/h)              |                      |                       |                         |                        |
| Machine with only dip function              | 1300x650x2300/900 mm | 1400x1100x2250/970 mm | 1900x1550x2750/1050 mm  | 2800x1300x2600/1050 mm |
| Max weight in kg at 6bar                    | 125                  | 250 (500)             | 450 (1000)              | 450 (1000)             |
| Max weight in kg at 8bar                    |