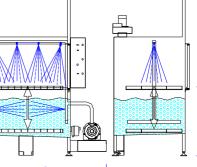

Stainless flushing system with flow jet rinse under the surface as well as flushing over the surface, see picture. (Only applies to machine with bobbin function).