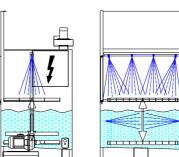

Electric cartridge with thermostat and weekly timer for washing liquid. Fixed washing table in the machine.

Pneumatic dip function.

Start / stop manoeuvre with timer. Pneumatic driven insulated stainless steel hatch, maneuvered by two-way control.

Speed control of dip function.

Integrated stainless steel steam proof fan with automatic start / stop after open / closed door.

Drain tap on the tank.

Material adapted for aqueous alkaline washing. Rubber material mainly EPDM / Viton and plastic in polyethylene (PE). Adjustable machine feet.