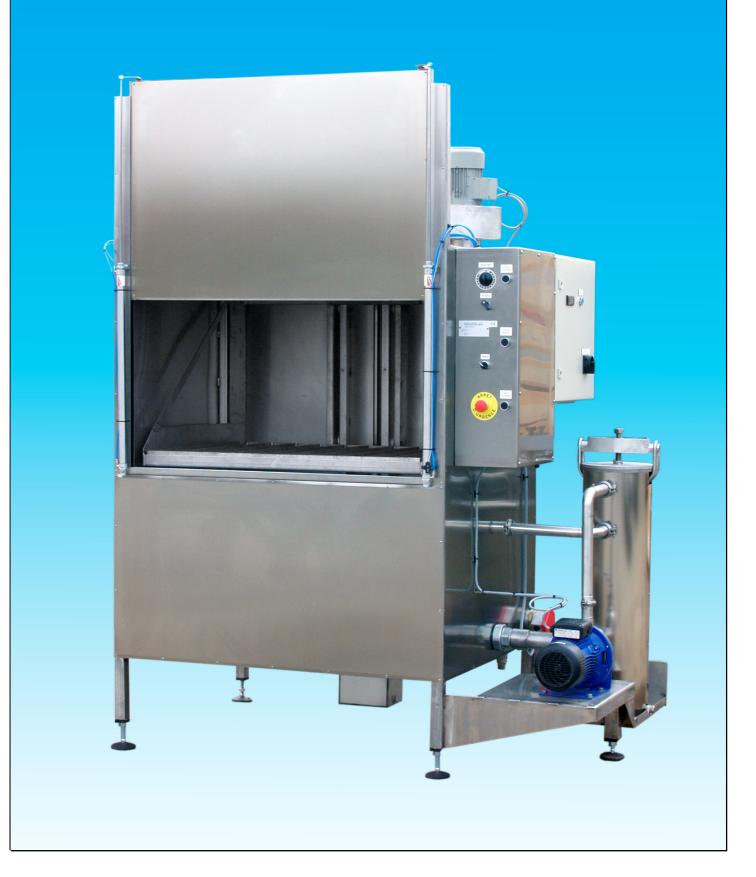

### Washbear Milaqua

## Washbear Milaqua

#### Standard equipment:

The machine series is available in three versions, economy model (E-model), dipp wash or combined dipping / washing machine. S machine Stainless insulated machine (AISI 304) with external cover plates in stainless steel IIB.