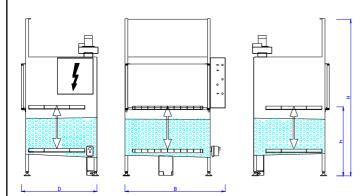

#### Washbear with only dip wash function

Washbear with both dip and spray function

Lighting in the cabin

Oil separator

1600x1100x2250/970 mm

250 l/min 2,2bar

250 l/min 2,2bar 1,85kW

Extractable table

| Technical data Wasbear Milaga:              | 1165E                | 1364/13648            | 1864/1864S              | 2664/2664S             |
|---------------------------------------------|----------------------|-----------------------|-------------------------|------------------------|
| External dimensions. (BxDxH/h)              |                      |                       |                         |                        |
| Machine with only dip function              | 1300x650x2300/900 mm | 1400x1100x2250/970 mm | 1900x1550x2750/1050 mm  | 2800x1300x2600/1050 mm |
| Max weight in kg at 6bar                    | 125                  | 250 (500)             | 450 (1000)              | 450 (1000)             |
| Max weight in kg at 8bar                    | 200                  | 350 (-"-)             | 600 (-"-)               | 600 ( -"- )            |
| Max washing dimensions                      | 850x400x450 mm       | 990x740x500 (400*) mm | 1350x1100x600 (500*) mm | 2300x900x600 (500*) mm |
| Compressed air in bar                       | 6-10                 | 6-10                  | 6-10                    | 6-10                   |
| Consumption of compressed air in litres/min | 200                  | 200 (400)*            | 400 (800)*              | 400 (800)*             |
| Tank volume in litres                       | 200                  | 300-500               | 900-1200                | 1500-2000              |
| Heating power                               | 9kW                  | 9kW                   | 2x9kW                   | 2x12kW                 |
| 01                                          |                      |                       |                         |                        |
|                                             |                      |                       |                         |                        |
| S model with spray function:                |                      |                       |                         |                        |